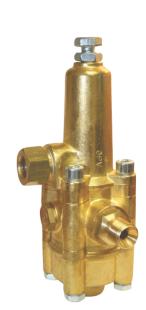

### K-10 UNLOADER

- Flow Actuated
- Up to 3,600 PSI
- 3/8" FPT Inlet
- 3/8" MPT Outlet
- Gentle Start-up

#1096 **\$95.95 \$79.63** 