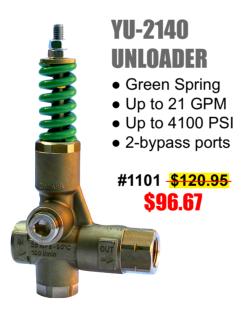

## K-7 FLOW ACTUATED UNLOADER

- Up to 3,500 PSI
- 3/8" FPT Inlet/Out
- Zero Surge By-pass

-<mark>\$120.95</mark> Any Size **\$89.90** 

#1089 - 2.1 to 2.9 GPM #1090 - 2.9 to 4.2 GPM #1091 - 4.2 to 6.6 GPM #1092 - 6.6 to 10.8 GPM