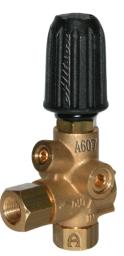

### AL-607 UNLOADER

- Pressure Actuated
- Up to 4,500 PSI
- Up to 8 GPM
- 3/8" FPT Inlet
- 3/8" MPT Outlet