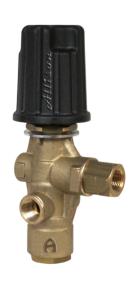

## VB-10 UNLOADER

- Soft Touch
- Up to 3,800 PSI
- Up to 8 GPM
- 3/8" FPT Inlet
- 3/8" MPT Outlet
- Gentle Start-up

Don't know what you need? We do because we were once contractors ourselves!