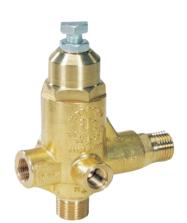

## VB-10 UNLOADER

- Soft Touch
- Up to 3,800 PSI
- Up to 8 GPM
- 3/8" FPT Inlet
- 3/8" MPT Outlet
- Gentle Start-up

Don't know what you need? We do because we were once contractors ourselves!